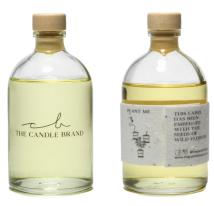

## **REFILL BOTTLES**

Fragrance bottle refills are also available buy purchasing the bottle of oil without flowers and un-packaged. Refills also feature the plantable seeded label.

Bottle size - 50mm dia. x 102mm

### FEATURING THE PLANTABLE SEEDED LABEL

See page 2 for more information.

Box size – 70 x 70 x 200 mm 110ml lasting 2-3 months Approx.

Pg. 8 The Flower Diffuser