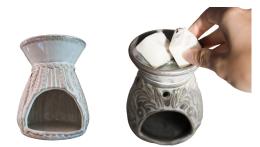

## WAX MELT AND OIL BURNERS

Elegant ceramic burner. Available in two styles

**The Song Bird Burner** Aztec style swirls and birds.

## The Aladdin Burner

Designer and rustic style ropes.