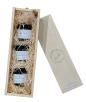

## THE GIFT SETS

The perfect selection of gift sets to suit all, these beautifully presented gift sets are packaged in a unique wooden wine box with stylish black rope handles. All gift sets are available in 5 Fragrance Collections.

### THE BURNER GIFT SET

Contains a beautiful and stylish tea tealight burner and 3x 100hr wax melt bars

## THE FRAGRANCE GIFT

SET

Contains a flower diffuser, and 30 hour Burn and Bloom candle

## THE CANDLE LOVER GIFT SET

Contains three 20 Hour Burn + **Bloom Candles** 

The Best Seller Selection Contains a selection of: Peony and Rose, Eucalyptus with Lemon. Jasmine and Frankincense products.