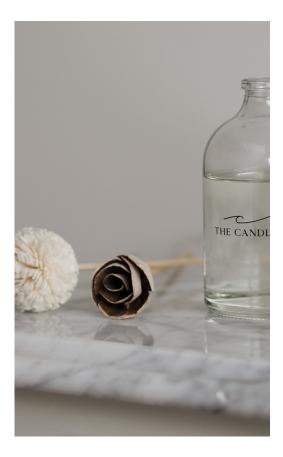

## THE FLOWER DIFFUSER

Incorporating home fragrance with interior styling. This unique fragranced flower bouquet is powered by both reeds and a cotton rope; beautifully displayed in a clear glass vase. With a special feature of a plantable seeded label. Packaged in professionally printed white boxes.

## **REFILL BOTTLES**

Fragrance bottle refills are also available buy purchasing the bottle of oil without flowers and un-packaged. Refills also feature the plantable seeded label.

Bottle size - 50mm dia. x 102mm

### FEATURING THE PLANTABLE SEEDED LABEL

See page 2 for more information.

Box size – 70 x 70 x 200 mm 110ml lasting 2-3 months Approx.

Pg. 8 The Flower Diffuser