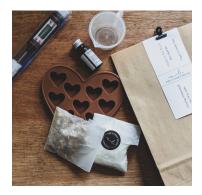

## PLANT ME LABEL

FRAGRANCE AND FLOWER: The plantable label is a special and unique feature on our Burn + Bloom Candle Collection and Flower Diffusers; both winners of three categories within The Gift of the Year Awards 2021, and currently shortlisted in 2022 awards.

Embedded with the seeds of wild flowers, the paper is handmade and not pressed in the same way as traditional paper in order to avoid crushing of the seeds. The seeds have a germination rate of 85% and you can expect to see flowers such as pink and red poppies, common daisy, gloriosa daisy, black eyed susan, annual and perennial wildflower mixes.