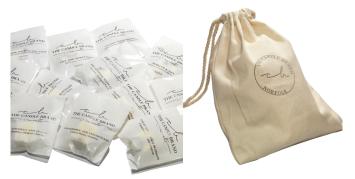

## **PICK + MIX OPTION (SINGLE SINGLE MELTS)**

We offer an extremely popular Pick + Mix option where customers may choose 5 or 10 mini botanical wax melts to pop into a branded cotton drawstring bag.

Alternatively, we also have full sample bags available, where the customer can enjoy all available fragrances.

### BRANDED COTTON DRAW STRING BAGS -

These can be used as part of purchasing single mini melts as we offer our customers or sold separately.

### <u>PICK + MIX SINGLE MELTS</u>

(Individually purchased, see MOQ in T&Cs for more info)

Pg. 9 Botanical wax melts