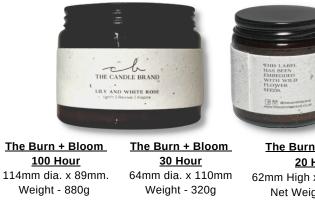

## THE BURN + BLOOM COLLECTION

#### The 20 Hour (10cl), The 30 Hour (18cl), The 100 Hour (50cl)

This beautiful amber candle with black aluminium lid, not only compliments any home interior decor, but also carries with it an extra special design; A label full of wild flower seeds. After burning your candle, remove the label to plant and watch wild flowers bloom. See page 6 for more information on available fragrances.

## Featuring the plantable seeded label (See page 2 for more info)

Net Weight - 90g

The Classic 55 Hour 85mm dia. x 110mm. Net Weight – 280g

The Classic 35 Hour 75mm dia. x 97mm. Net Weight – 175g

Pg. 7 Candle Collections