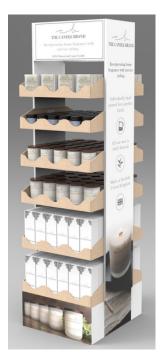

## POINT OF SALE UNITS

We have developed both a floor and counter unit with the aim to accommodate all budgets and retail floor space. The floor unit has trays that are accessible from the front and the back for easy access and place-ability. The counter unit sits on a turn point and can be turned a full 360. This unit will also come with separators that will fit inside each tray, perfect for housing our Pick + Mix mini melt selections. (Tray separators for the floor stands can be arranged)

Both displays have been designed in Plywood and white MDF. The MDF has been sprayed to give it a satin finish, that creates a professional and clean look.

We offer 25% off units for stockists purchasing to display Pick + Mix mini melts (will need to purchase a minimum of 25 mini melts in 10 fragrances).

Floor Unit: H 167cm, W 49cm, L 55cm. Weight Approx 31kg

Table Unit: H 67, W 48, L 55cm. Weight Approx 15kg

Pg. 13 Point of sale