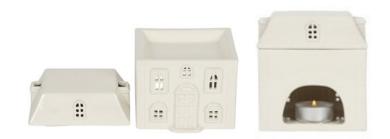

### The House Burner

This cute little house burner in brilliant white is sure to delight as the little windows light up with candlelight.

We are currently working on the expansion of this range.

Pg. 11 Burners