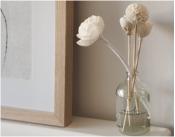

## THE FLOWER DIFFUSER

Incorporating home fragrance with interior styling. This unique fragranced flower bouquet is powered by both reeds and a cotton rope; beautifully displayed in a clear glass vase. With a special feature of a plantable seeded label. Packaged in professionally printed white boxes.

### HOW IT WORKS

The cotton rope quickly absorbs the liquid until it is saturated in your chosen fragrance, providing a quick strong aroma. The reeds continue to provide aroma stability by gradually drawing the scent, and diffusing through each petal, long after all the oil has evaporated from the vase. Each flower is delicate and unique, carefully handmade from thin slices of sola wood. See page 5 for more information on available fragrances.

## **REFILL BOTTLES**

Fragrance bottle refills are also available buy purchasing the bottle of oil without flowers and un-packaged. Refills also feature the plantable seeded label.

Bottle size - 50mm dia. x 102mm