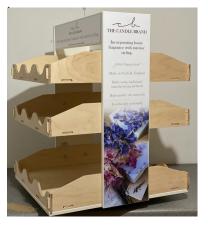

## POINT OF SALE UNITS

We have developed both a floor and counter unit with the aim to accommodate all budgets and retail floor space. The floor unit has trays that are accessible from the front and the back for easy access and place-ability. The counter unit sits on a turn point and can be turned a full 360. This unit will also come with separators that will fit inside each tray, perfect for housing our Pick + Mix mini melt selections. (Tray separators for the floor stands can be arranged)

Both displays have been designed in Plywood and white MDF. The MDF has been sprayed to give it a satin finish, that creates a professional and clean look.

We offer 25% off units for stockists purchasing to display Pick + Mix mini melts (will need to purchase a minimum of 25 mini melts in 10 fragrances).

Floor Unit: H 167cm, W 49cm, L 55cm. Weight Approx 31kg

Table Unit: H 67, W 48, L 55cm. Weight Approx 15kg

Pg. 13 Point of sale