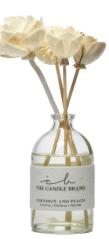

## THE FLOWER DIFFUSER

Incorporating home fragrance with interior styling. This unique fragranced flower bouquet is powered by both reeds and a cotton rope; beautifully displayed in a clear glass vase. With a special feature of a plantable seeded label. Packaged in professionally printed white boxes.

### HOW IT WORKS

The cotton rope quickly absorbs the liquid until it is saturated in your chosen fragrance, providing a quick strong aroma. The reeds continue to provide aroma stability by gradually drawing the scent, and diffusing through each petal, long after all the oil has evaporated from the vase. Each flower is delicate and unique, carefully handmade from thin slices of sola wood. See page 5 for more information on available fragrances.

## **REFILL BOTTLES**

Fragrance bottle refills are also available buy purchasing the bottle of oil without flowers and un-packaged. Refills also feature the plantable seeded label.

Bottle size - 50mm dia. x 102mm

### FEATURING THE PLANTABLE SEEDED LABEL

See page 2 for more information.

Box size – 70 x 70 x 200 mm 110ml lasting 2-3 months Approx.

Pg. 8 The Flower Diffuser