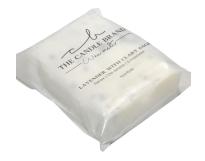

## <u>100 HOUR WAX</u> <u>MELT BARS</u>

80g bar with 6 cube segments holding a burn time of 16-20 hour per cube. Infused with relevant to fragrance botanicals and fruits. Packaged in fully biodegradable and recyclable envelopes. See page 5 for more information on available fragrances.

Each botanical melt is individually packaged in the exact mini version packaging as our standard wax melt bars in accordance with UK/EU CLP labeling & compliance legislation. Burn Time: 16-20 hours per cube.